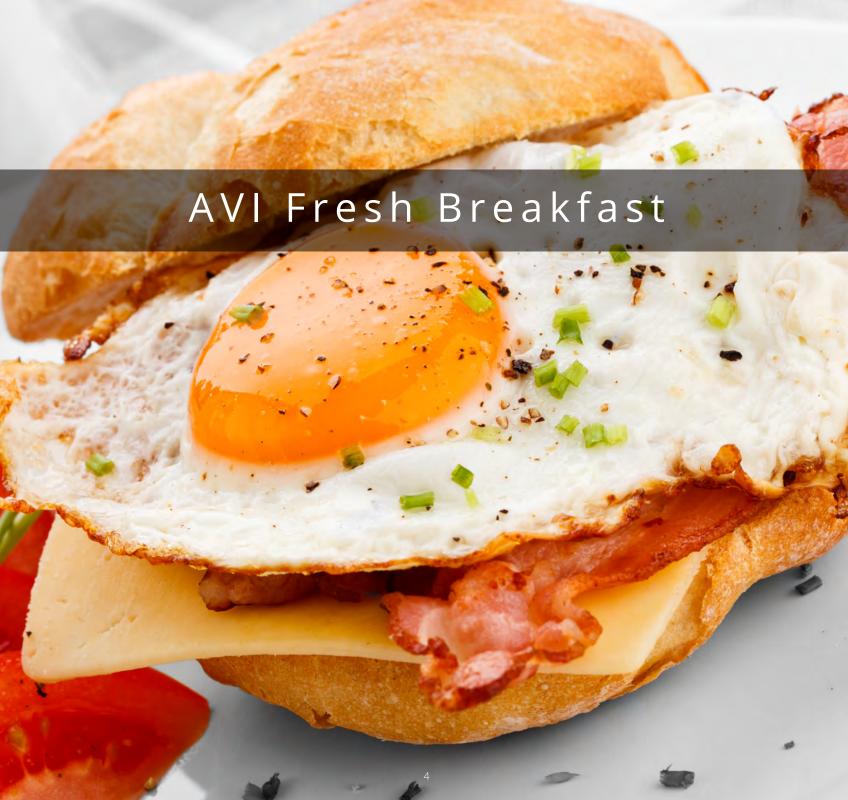

#### Freshly Prepared Breakfast Sandwiches 3.95 Each

Select: American, Provolone, Swiss, Pepper Jack or Cheddar Cheese Add: Sausage, Bacon, Ham Sandwiches served on a choice of a Croissant, English Muffin or Kaiser Roll