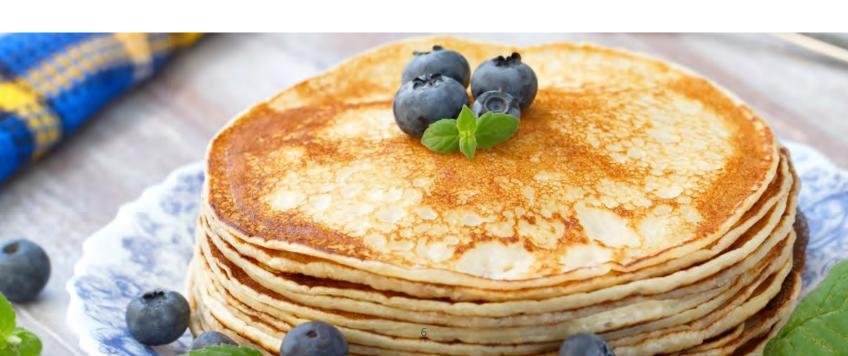

#### Breakfast Buffet | 15.00 Per Guest

French Toast or Pancakes served with Butter, Maple Syrup and Scrambled Eggs Choice of Two: Bacon, Sausage Patty or Ham and Home fries Fresh Brewed Coffee and Tea Bottled Juice and Water