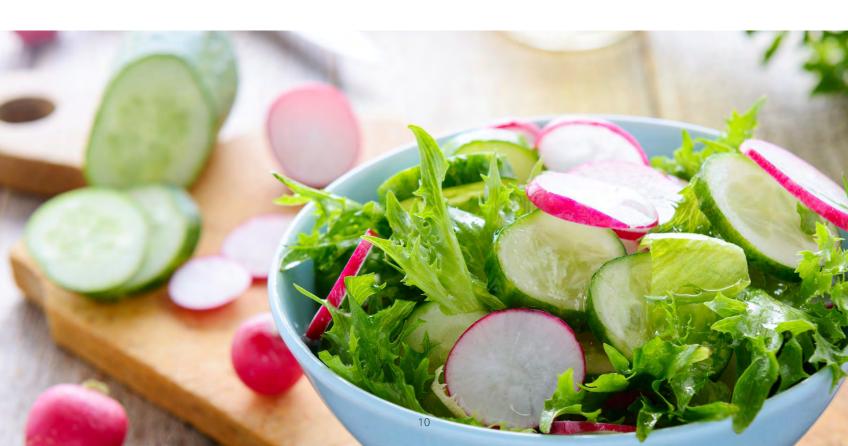

#### Deluxe Garden Salad | 8.95 Per Guest

Mixed Greens, Cucumbers, Grape Tomatoes, Shredded Carrots, and Shredded Cheese topped with choice of Italian, Ranch, Bleu Cheese, Balsamic Vinaigrette or Caesar