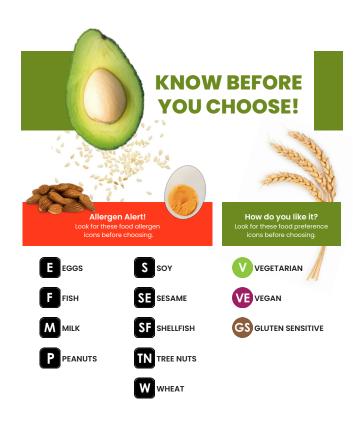

## Menu Labeling

The "Food Allergens & Preferences Guide," posted in each dining location, highlights the icons that are used to designate food allergens, as well as vegetarian, vegan, gluten sensitive and Halal options.

Printed menus are posted at every station in the dining halls, which list ingredients and identify the top nine food allergens (eggs, fish, milk, peanuts, sesame, shellfish, soy, tree nuts and wheat) with icons.