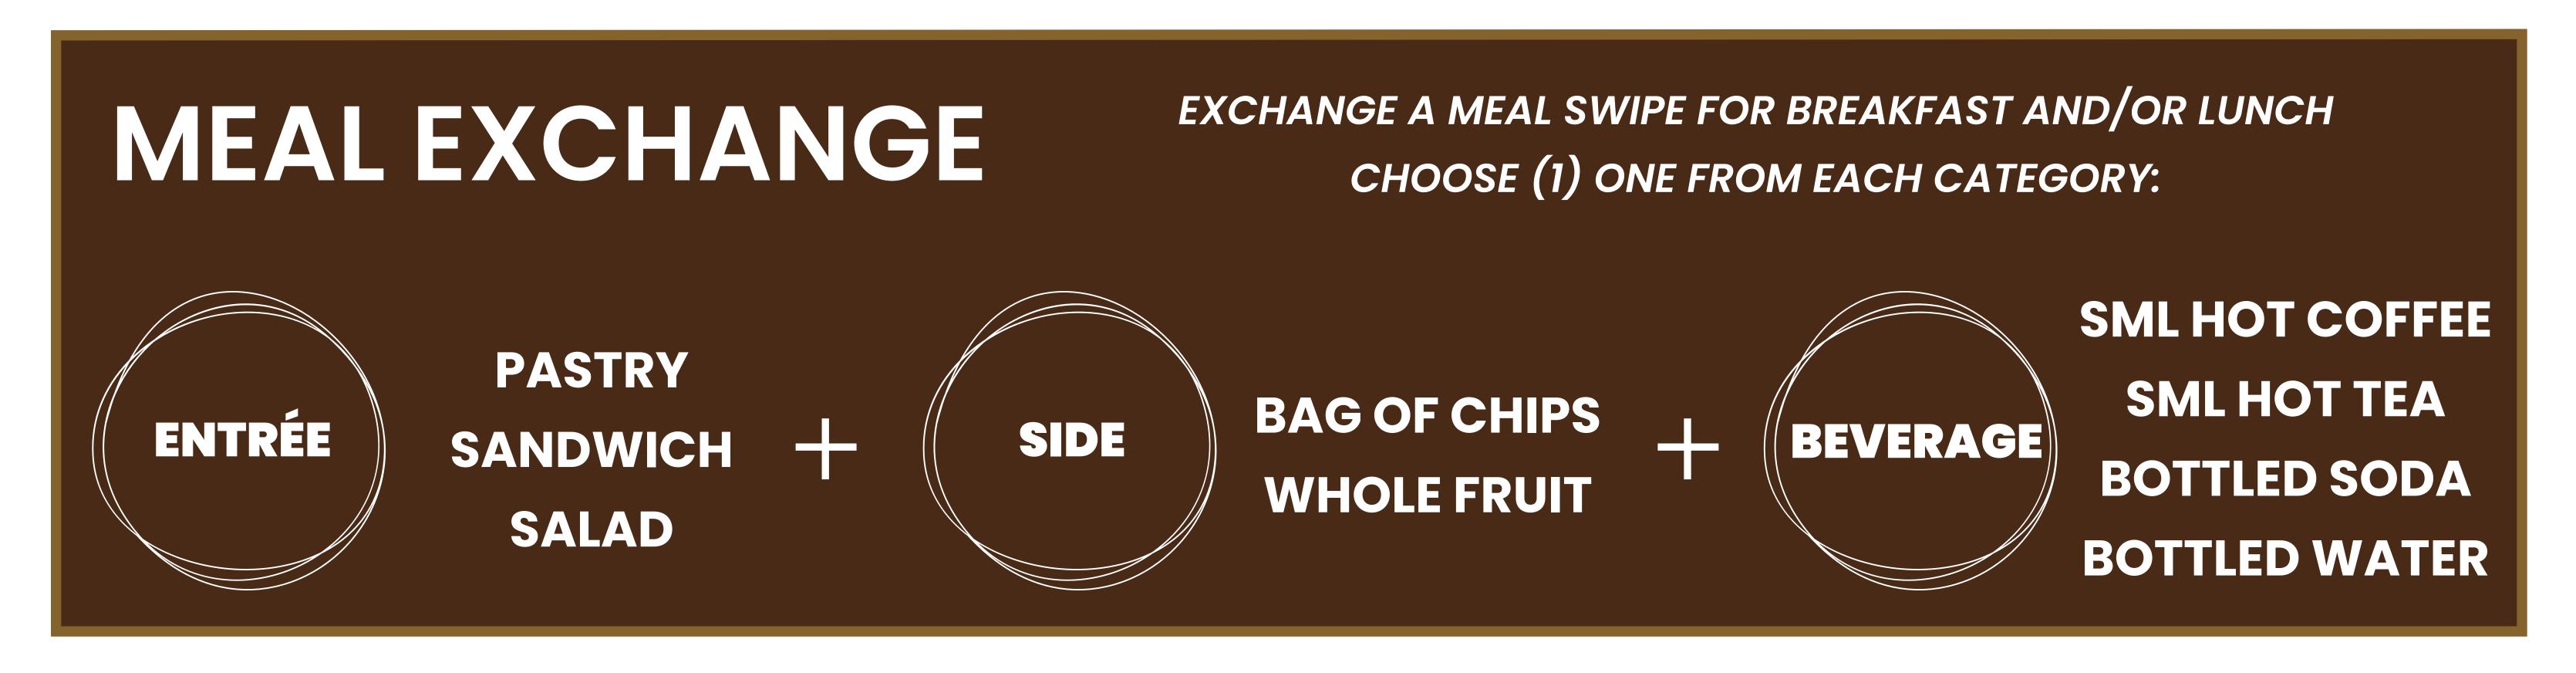

CED VANILLA CAFFÉ LATTE | 4.45 | 4.85  |
| ICED CAFFÉ MOCHA         | 4.45 | 4.85  |
| ICED WHITE CAFFÉ MOCHA   | 4.65 | 4.95  |
| ICED CAFFÉ LATTE         | 3.85 | 4.25  |
| ICED COFFEE              | 2.85 | 3.15  |
|                          |      |       |

## SIPSSPECIALTIES

|                  | Small | Reg  | Large |
|------------------|-------|------|-------|
| HOT CHOCOLATE    | 2.90  | 3.40 | 3.60  |
| COLD BREW COFFEE |       | 3.15 | 3.45  |
| ICED CHAI LATTE  |       | 4.05 | 4.45  |





# BREAKFAST SANDWICHES

SANDWICHES SERVED ON ENGLISH MUFFIN OR BISCUIT

| EGG & CHEESE          | 3.49 |
|-----------------------|------|
| SAUSAGE, EGG & CHEESE | 3.49 |
| BACON, EGG & CHEESE   | 3.49 |



## HOT PANINI SANDWICHES

BUFFALO CHICKEN PANINI 4.75
ITALIAN FOCACCIA PANINI 4.75