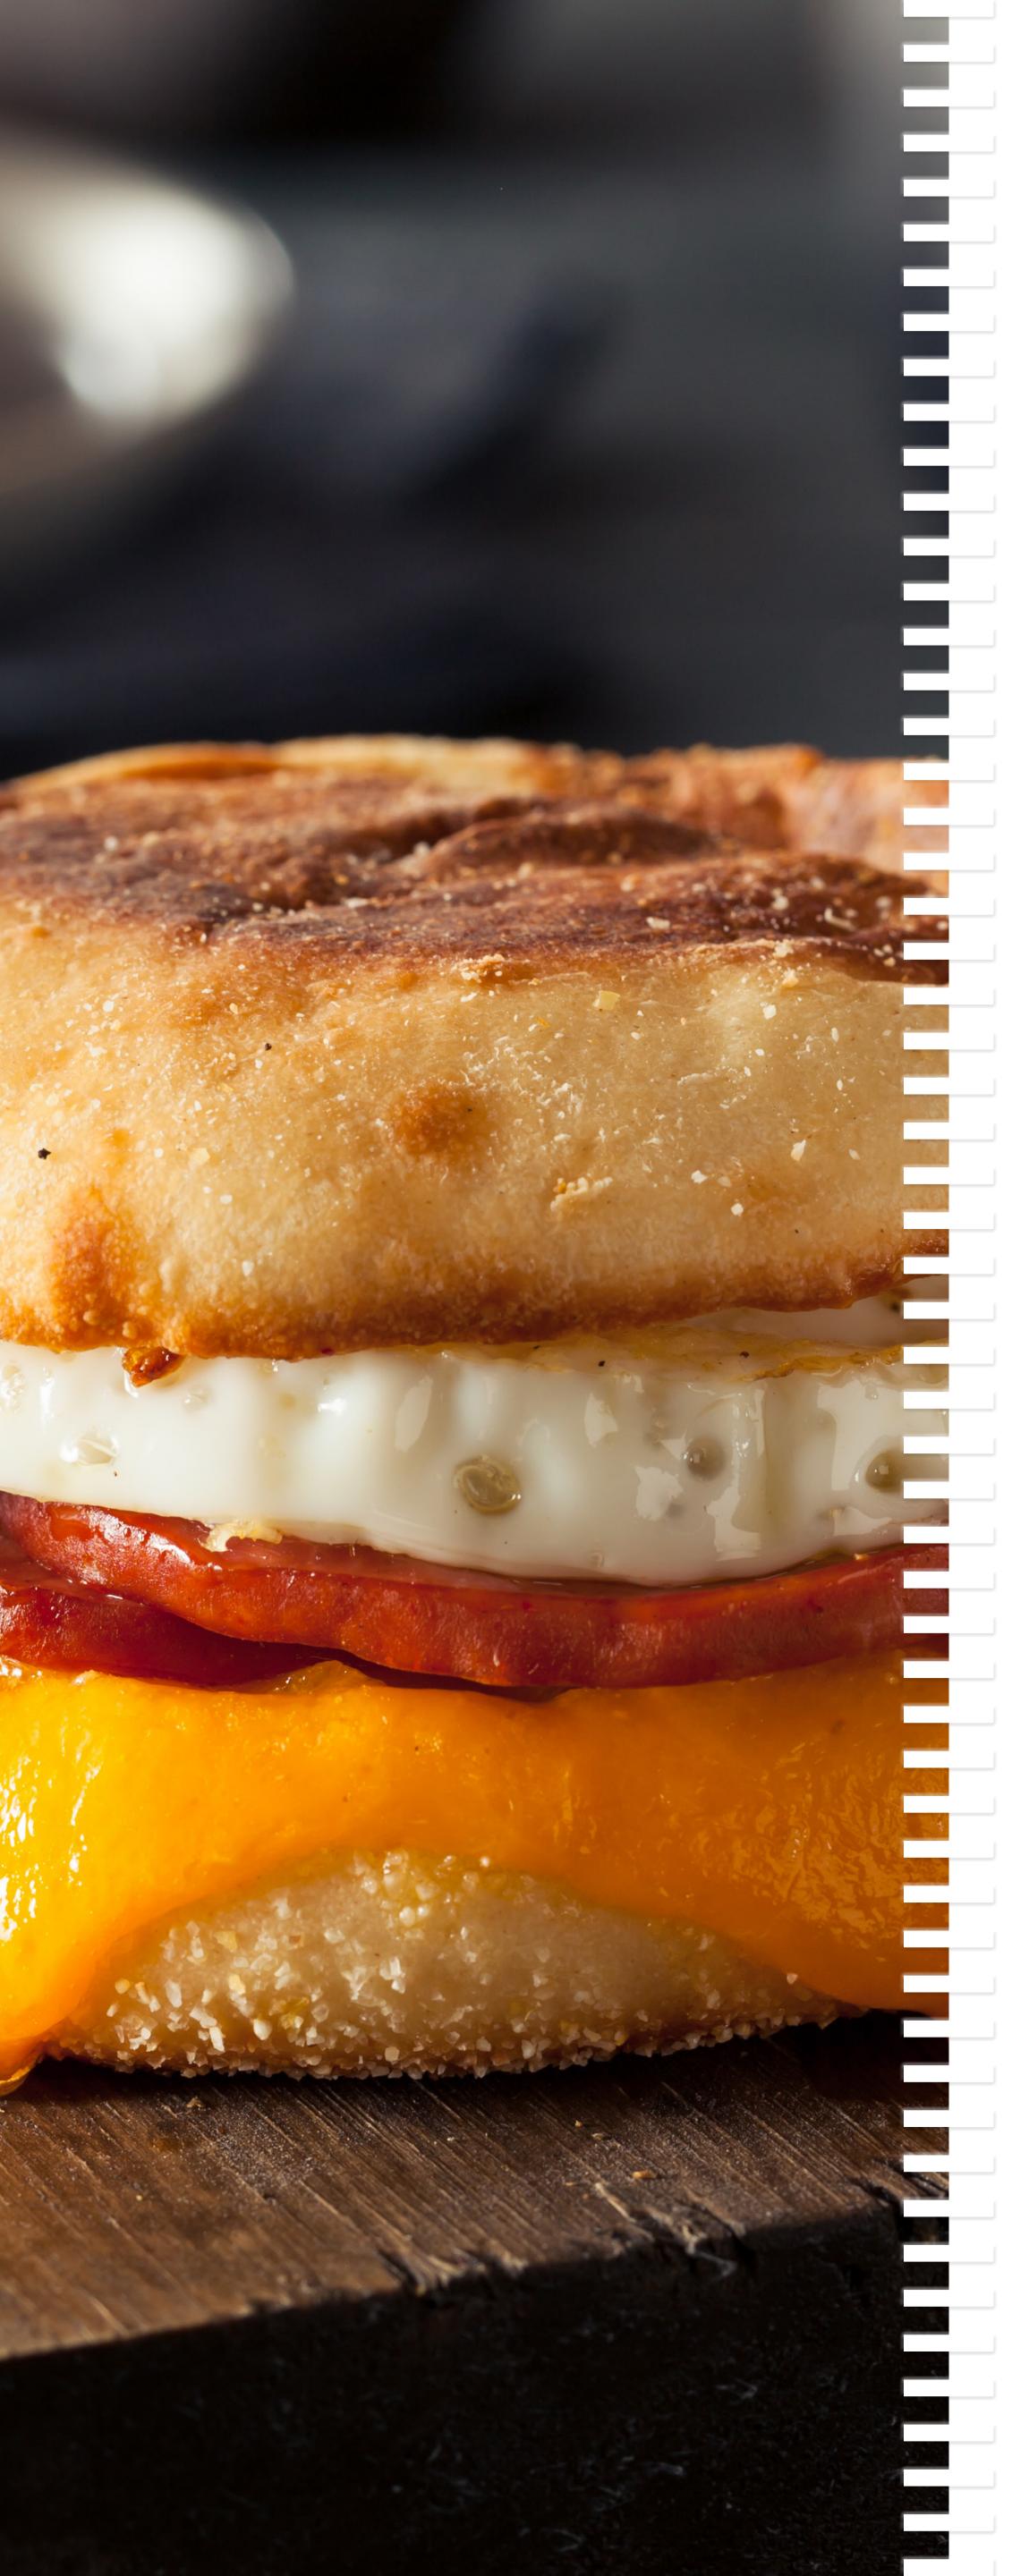

# BREAKFAST SANDWICHES

SANDWICHES SERVED ON ENGLISH MUFFIN OR BISCUIT

| EGG & CHEESE          | 3.49 |
|-----------------------|------|
| SAUSAGE, EGG & CHEESE | 3.49 |
| BACON, EGG & CHEESE   | 3.49 |